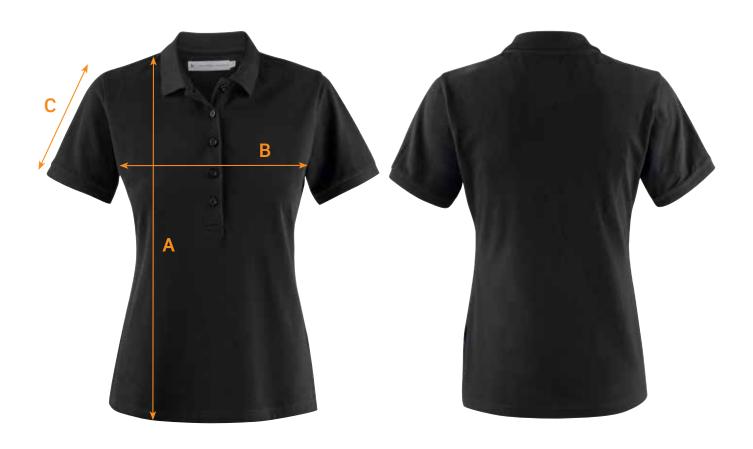

## SIZE CHART

BRAND: James Harvest Sportswear

CODE No.: JH200W

Neptune Women's Cotton Polo

| Ref.                                                           | Area                            | XS | S    | М  | L    | XL | XXL  | XXXL |
|----------------------------------------------------------------|---------------------------------|----|------|----|------|----|------|------|
| Α                                                              | Body Length from Shoulder Point | 61 | 62.5 | 64 | 66   | 68 | 70   | 72   |
| В                                                              | 1/2 Chest Width                 | 41 | 44   | 47 | 50   | 54 | 58   | 62   |
| С                                                              | Sleeve Length                   | 17 | 17.5 | 18 | 18.5 | 19 | 19.5 | 20   |
| All measurements are indicative with minimum tolerance of 1cm. |                                 |    |      |    |      |    |      |      |